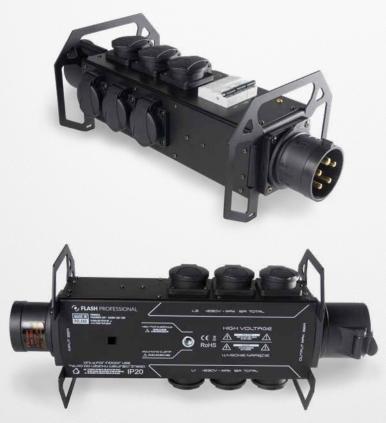

## **PRODUCT DATA SHEET**

Product code: **P0000016** 

flashPRO - POWER BAR 9x 16A 230V

Power strip of IP20 class with input and output of three-phase 32A equipped with 9 sockets 230V 16A Schuko type.

Allowable up to 16A total current consumption from 3 sockets in one phase (one side of the device) up to 16A.

Protection of 3 pieces of type C16 - one per phase. Input-output three-phase 5 pin 400V, load capacity up to 32A including consecutive receivers at the output.

Ambient temperature during operation: -25°C to +55°C