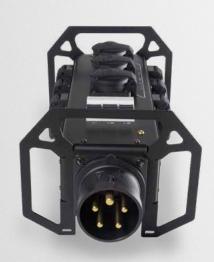

## **PRODUCT DATA SHEET**

Product code: **P0000016** 

flashPRO - POWER BAR 9x 16A 230V

Power strip of IP20 class with input and output of three-phase 32A equipped with 9 sockets 230V 16A Schuko type.

Allowable up to 16A total current consumption from 3 sockets in one phase (one side of the device) up to 16A.

Protection of 3 pieces of type C16 - one per phase. Input-output three-phase 5 pin 400V, load capacity up to 32A including consecutive receivers at the output.

Ambient temperature during operation: -25°C to +55°C